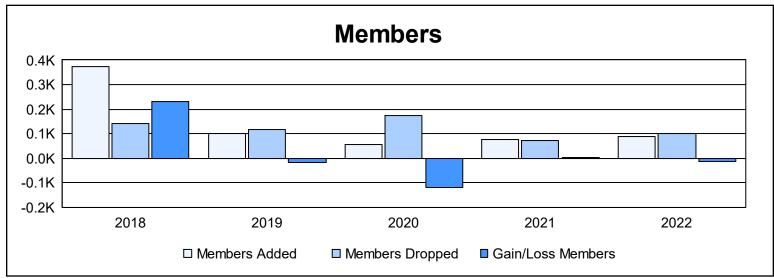

District 115CN As of June 2022 Cumulative

| Year      | New<br>Clubs | Dropped<br>Clubs | Gain/<br>Loss<br>Clubs | New<br>Members | Charter<br>Members | Reinstate<br>Members | Transfer<br>Members | Total<br>Member<br>Added | Total<br>Members<br>Dropped | Gain/<br>Loss<br>Members |
|-----------|--------------|------------------|------------------------|----------------|--------------------|----------------------|---------------------|--------------------------|-----------------------------|--------------------------|
| 2017-2018 | 5            | 1                | 4                      | 232            | 118                | 21                   | 2                   | 373                      | 141                         | 232                      |
| 2018-2019 | 0            | 1                | -1                     | 96             | 3                  | 0                    | 1                   | 100                      | 116                         | -16                      |
| 2019-2020 | 0            | 3                | -3                     | 48             | 5                  | 2                    | 0                   | 55                       | 173                         | -118                     |
| 2020-2021 | 0            | 1                | -1                     | 74             | 1                  | 0                    | 0                   | 75                       | 74                          | 1                        |
| 2021-2022 | 0            | 0                | 0                      | 79             | 1                  | 3                    | 5                   | 88                       | 100                         | -12                      |
| Average   | 1            | 1                | 0                      | 106            | 26                 | 5                    | 2                   | 138                      | 121                         | 17                       |