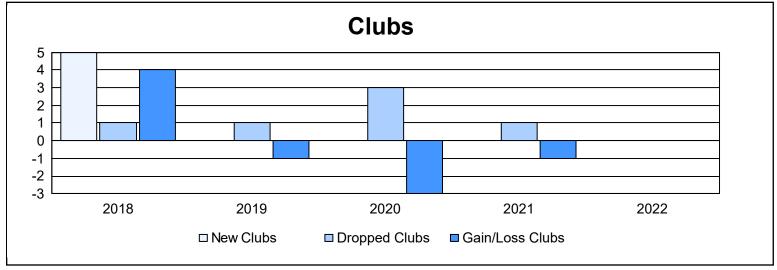

District 115CN As of June 2022 Cumulative

| Year      | New<br>Clubs | Dropped<br>Clubs | Gain/<br>Loss<br>Clubs | New<br>Members | Charter<br>Members | Reinstate<br>Members | Transfer<br>Members | Total<br>Member<br>Added | Total<br>Members<br>Dropped | Gain/<br>Loss<br>Members |
|-----------|--------------|------------------|------------------------|----------------|--------------------|----------------------|---------------------|--------------------------|-----------------------------|--------------------------|
| 2017-2018 | 5            | 1                | 4                      | 232            | 118                | 21                   | 2                   | 373                      | 141                         | 232                      |
| 2018-2019 | 0            | 1                | -1                     | 96             | 3                  | 0                    | 1                   | 100                      | 116                         | -16                      |
| 2019-2020 | 0            | 3                | -3                     | 48             | 5                  | 2                    | 0                   | 55                       | 173                         | -118                     |
| 2020-2021 | 0            | 1                | -1                     | 74             | 1                  | 0                    | 0                   | 75                       | 74                          | 1                        |
| 2021-2022 | 0            | 0                | 0                      | 79             | 1                  | 3                    | 5                   | 88                       | 100                         | -12                      |
| Average   | 1            | 1                | 0                      | 106            | 26                 | 5                    | 2                   | 138                      | 121                         | 17                       |